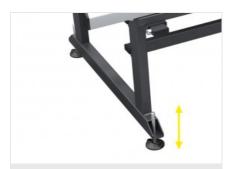

# **Extendible support surface**

Adaptation to any size of frame is ensured by the presence of both horizontally sliding table tops and the extendible support that slides on wheels, allowing for a very flexible increase in the size of the work bench.