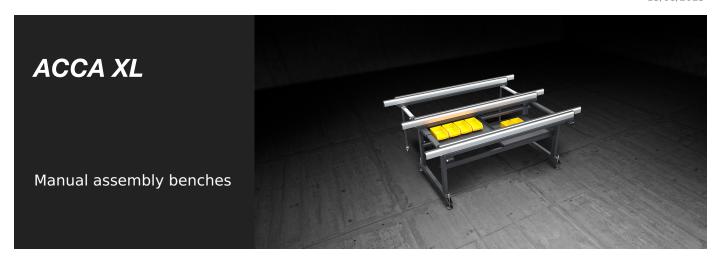

## Adjustable feet

Height adjustable feet to ensure the work bench can be positioned at the required height and perfectly flush with the other products in the Dynamic Line. The feet also have holes so they can be anchored to the floor.