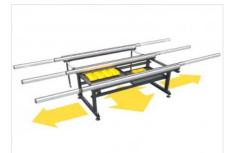

# **Extendible support surface**

Adaptation to any size of frame is ensured by the presence of both horizontally sliding table tops and the extendible support that slides on wheels, allowing for a very flexible increase in the size of the work bench.