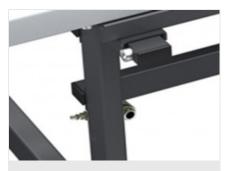

## Adjustable feet

Height adjustable feet to ensure the work bench can be positioned at the required height and perfectly flush with the other products in the Dynamic Line. The feet also have holes so they can be anchored to the floor.