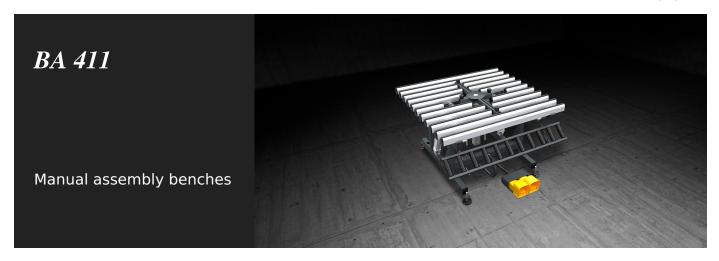

06/09/2025

Assembly bench for glazed sashes with work table tilting from 0° (horizontal) to 85°. The drop-away roller conveyor is adjustable in height (from 170 to 460 mm) independently from the work table. The work table is adjustable from 895 to 965 mm while the feet are drilled with holes for floor anchoring. The bench is provided with a central spider clamp for hoisting and positioning the glass.

## **Tilting work bench**

The work bench is tilting with fully pneumatic movement. By means of the footswitch, the work surface can be tilted from 0°, horizontal position, to 85°.

# Pneumatic lifting for glass

The central, retractable crossbeam is equipped with four rubber points for glass support that can be adjusted along the axes. When the bench is in the horizontal position, the crossbeam can be raised by means of the footswitch and rotated manually. A safety system prevents lifting the crossbeam with the bench in a tilted position, or tilting the bench when the crossbeam is raised.

# Door sliding roller conveyor

A manually-operated tilting roller conveyor with automatic locking (to 2 preset positions), allows horizontal translation of the frame, thanks to rollers (mounted on a stem) that ensure high smoothness and ease of movement along the production line.

#### Adjustable feet

Height adjustable feet to ensure the work bench can be positioned at the required height and perfectly flush with the other products in the Dynamic Line. The feet also have holes so they can be anchored to the floor.