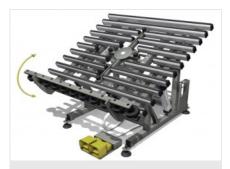

## **Tilting work bench**

The work bench is tilting with fully pneumatic movement. By means of the footswitch, the work surface can be tilted from 0°, horizontal position, to 85°.

# Door sliding roller conveyor

A manually-operated tilting roller conveyor with automatic locking (to 2 preset positions), allows horizontal translation of the frame, thanks to rollers (mounted on a stem) that ensure high smoothness and ease of movement along the production line.