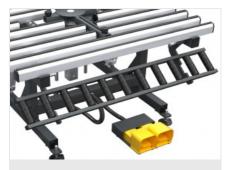

# Door sliding roller conveyor

A manually-operated tilting roller conveyor with automatic locking (to 2 preset positions), allows horizontal translation of the frame, thanks to rollers (mounted on a stem) that ensure high smoothness and ease of movement along the production line.