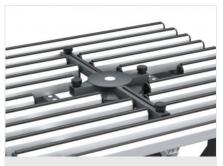

# Pneumatic lifting for glass

The central, retractable crossbeam is equipped with four rubber points for glass support that can be adjusted along the axes. When the bench is in the horizontal position, the crossbeam can be raised by means of the footswitch and rotated manually. A safety system prevents lifting the crossbeam with the bench in a tilted position, or tilting the bench when the crossbeam is raised.