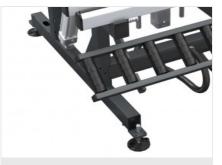

#### Adjustable feet

Height adjustable feet to ensure the work bench can be positioned at the required height and perfectly flush with the other products in the Dynamic Line. The feet also have holes so they can be anchored to the floor.