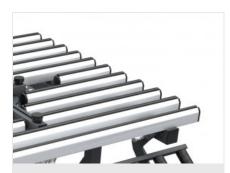

### **PVC** contact surfaces

The anti-friction hard PVC support surface preserves the integrity of the frame by allowing it to slide.