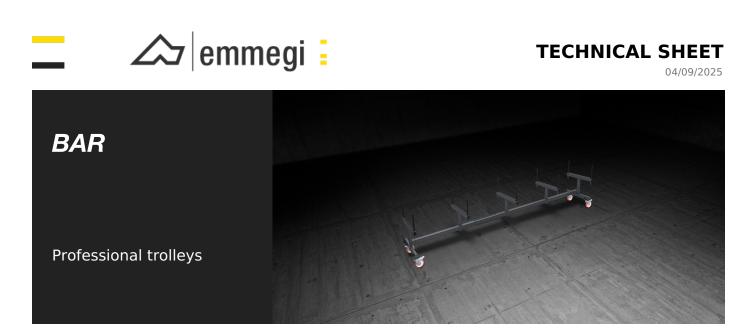

Big size trolley designed for transportation and storage of profiled bars during the cutting phase.

Emmegi S.p.A. Via Archimede, 10 41019 - Limidi di Soliera (MO) ITALY

Tel +39 059 895411 Fax +39 059 566286 P.lva/C.Fisc 01978870366 info@emmegi.com www.emmegi.com The right to make technical alterations is reserved.

## Adjustable vertical containment

System that allows bars to be housed on support surfaces.

**Surface in nonslip PVC** The surfaces are covered with soft nonslip PVC, which provides safe support for carrying the profiles.