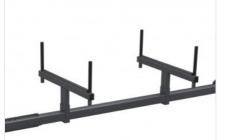

## Adjustable vertical containment

System that allows bars to be housed on support surfaces.

**Surface in nonslip PVC** The surfaces are covered with soft nonslip PVC, which provides safe support for carrying the profiles.