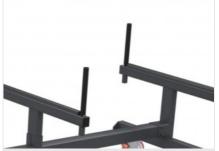

## **Pivoting wheels**

Equipped with 4 pivoting wheels with brakes, they ensure a high degree of mobility and easy handling of the object. Locking the braking units allows their position to be fixed near different work areas.