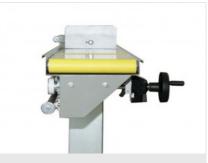

Handwheel By means of the handwheel, the stop is brought into position.

**Reference stop** 

Carriage running on ball bushing actuated by mechanically controlled kinematics, which allows, referring to the centre of the blade, the realization of the length of the workpiece to be cut.