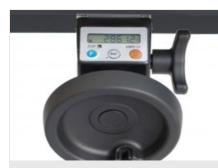

## **TECHNICAL SHEET**

03/09/2025

**VIS digital reader** 

Digital display that allows reprogramming of machine 0, indicating the stop positioning dimension, which corresponds to the length of the workpiece to be cut.