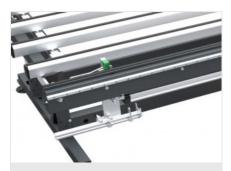

## Automatic screwing unit

The screwing unit with automatic feed runs on horizontal guides.