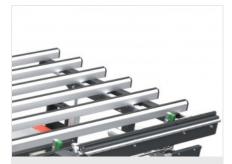

#### **Clamping system**

A retractable vice system under the work bench enables centred clamping of the frame.