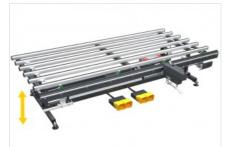

## Work bench pneumatic tilting

By means of pneumatic footswitch, it is possible to place the bench in an inclined position from 0° (horizontal) to 12° to facilitate hardware assembly operations.