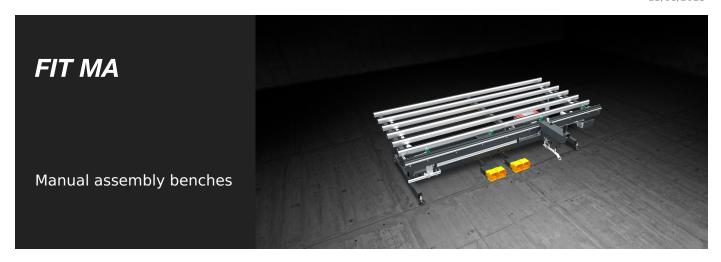

13/08/2025

Assembly bench for fitting perimetral band-cut hardware on aluminium, wood and PVC sashes. A system of drop-away vices grips the sash. The bench is equipped with an automatic feeding screwing system and optionally with a system for hardware cutting and measuring with hydro-pneumatic shears.