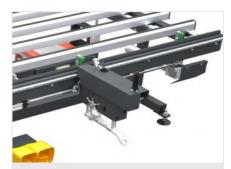

#### **Clamping system**

A retractable vice system under the work bench enables centred clamping of the frame.