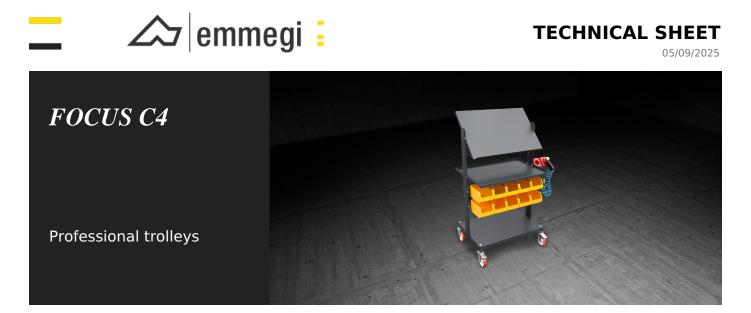

## Support surface with stand

The inclined support surface is equipped with an inclined stand that allows for the positioning of working bills.

**Drawers** 

A series of convenient bins allow for the storage of small parts in a simple and orderly manner for easy identification of items.