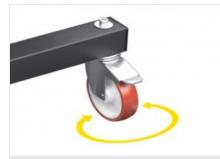

### **Pivoting wheels**

Equipped with 4 pivoting wheels with brakes, they ensure a high degree of mobility and easy handling of the object. Locking the braking units allows their position to be fixed near different work areas.