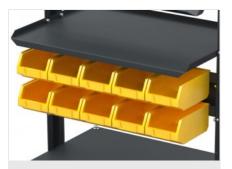

**Pneumatic system** 

Quick-connect tap that ensures complex air supply with ease.