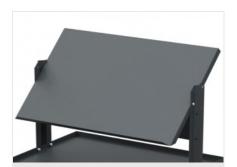

## Support surface with stand

The inclined support surface is equipped with an inclined stand that allows for the positioning of working bills.

**Drawers** 

A series of convenient bins allow for the storage of small parts in a simple and orderly manner for easy identification of items.