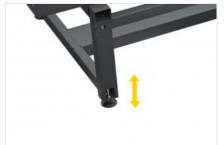

#### **Footswitch**

The footswitch allows the rollers to be locked so that the façade cell can be machined in complete safety. Through the subsequent release command, the cell can be moved, taking full advantage of the smoothness of the roller.