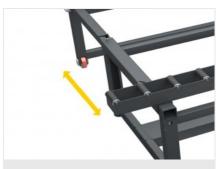

### **Adjustable feet**

Height adjustable feet to ensure the work bench can be positioned at the required height and perfectly flush with the other products in the Dynamic Line. The feet also have holes so they can be anchored to the floor