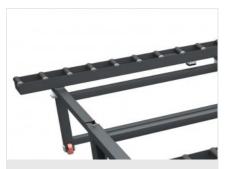

### **Adjustable feet**

Height adjustable feet to ensure the work bench can be positioned at the required height and perfectly flush with the other products in the Dynamic Line. The feet also have holes so they can be anchored to the floor

#### Roller bench

Façade cells are supported on 160mmwide roller rows covered with a soft PVC sheath, thus minimizing the strain on the operator.