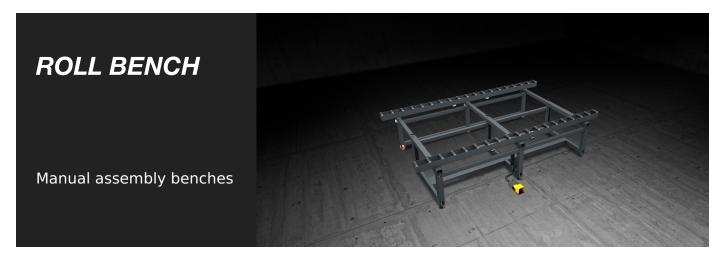

#### **Extension**

ROLL BENCH can be extended from both sides bringing the footprint from 1,460 mm to 2,500 mm maximum opening (roller conveyor opening varies from 500 mm to 2,500 mm). Once the position of the rows has been determined, a number of locking handles allow the roller conveyor to be fixed in place, providing great versatility.