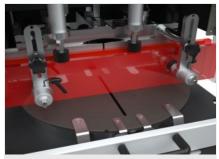

### **Cutting zone**

The rugged horizontal work bench associated with the vertical striker allows optimum positioning of the workpiece to be cut, thus ensuring considerable accuracy of the cut surface.

#### Vices

Thanks to the technical solutions adopted, the horizontal and vertical vices ensure the utmost rigidity in workpiece clamping as well as rapid repositioning of the vices. Such characteristic allows the use of this machine in window/door manufacture.

### BLADE

Made of Widia (mm) Ø = 400