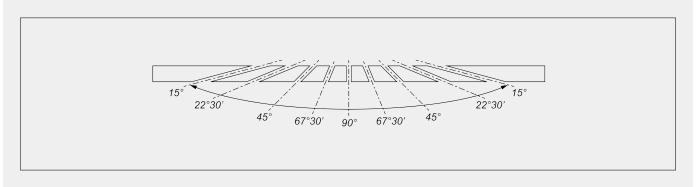

Single-head cutting-off machine with rising blade, with left loading side, able to perform cuts from 15° left to 15° right and intermediate angles.

## **CUTTING DIAGRAM**

# **CUTTING UNIT TILTING**

Mechanical adjustment of intermediate angles