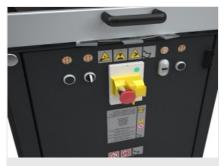

## Control

The control console allows userfriendly and intuitive machine operation. The practical lever with scale serves for rapid angular positioning of the blade. Instead, a further adjusting system allows adjustment of the vice pressure and blade outfeed rate.