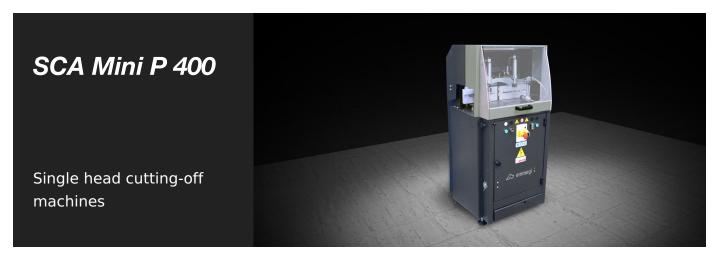

#### SCA MINI P 400 / SINGLE HEAD CUTTING-OFF MACHINES

Single-head cutting-off machine with rising blade, with left loading side, able to perform cuts from 15° left to 15° right and intermediate angles.