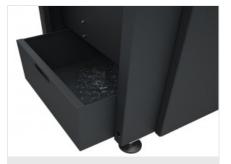

#### **Swarf drawer**

A practical swarf drawer allows efficient collection of the processing debris thus ensuring clean conditions of the machine and work area.