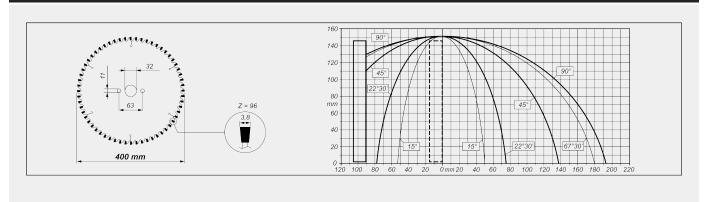

ed, the horizontal and vertical vices ensure the utmost rigidity in workpiece clamping as well as rapid repositioning of the vices. Such characteristic allows the use of this machine in window/door manufacture.



## Control

The control console allows userfriendly and intuitive machine operation. The practical lever with scale serves for rapid angular positioning of the blade. Instead, a further adjusting system allows adjustment of the vice pressure and blade outfeed rate.



#### **Swarf drawer**

A practical swarf drawer allows efficient collection of the processing debris thus ensuring clean conditions of the machine and work area.





#### SCA MINI P 400 / SINGLE HEAD CUTTING-OFF MACHINES

### BLADE

Made of Widia (mm) Ø = 400

### **BLADE FEED**

Pneumatic

## **CUTTING DIAGRAM**



# **CUTTING UNIT TILTING**



Mechanical adjustment of intermediate angles

## **CUTTING AREA PROTECTION**

Full guard manually operated

•

### **LUBRICATION SYSTEM**

Spray-mist lubrication with oil emulsion

Emmegi S.p.A. Via Archimede, 10 41019 - Limidi di Soliera (MO) ITALY Tel +39 059 895411 Fax +39 059 566286 P.lva/C.Fisc 01978870366 info@emmegi.com www.emmegi.com The right to make technical alterations is reserved.





# **TECHNICAL SHEET**

15/08/2025

| WORKPIECE LOCKING                    |   |
|--------------------------------------|---|
| Pair of pneumatic vertical vices     | • |
| Optional additional horizontal vices | 2 |
|                                      |   |

| MOTOR                       |       |
|-----------------------------|-------|
| Three-phase (without br