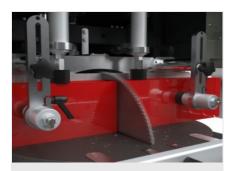

### **Cutting zone**

The rugged horizontal work bench associated with the vertical striker allows optimum positioning of the workpiece to be cut, thus ensuring considerable accuracy of the cut surface.

#### Vices

Thanks to the technical solutions adopted, the horizontal and vertical vices ensure the utmost rigidity in workpiece clamping as well as rapid repositioning of the vices. Such characteristic allows the use of this machine in window/door manufacture.

### BLADE

Made of Widia (mm) Ø = 400