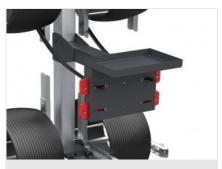

## **Reel locking clutch**

The reel with clutch counteracts the unwinding phase without the possibility of running into mishaps.