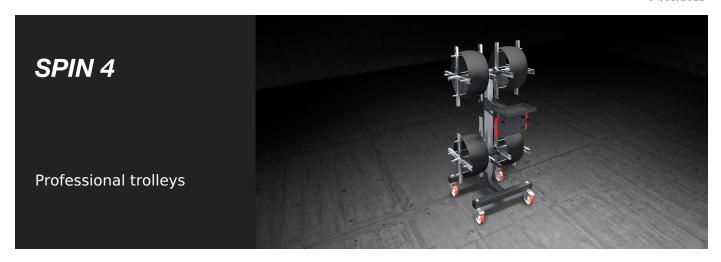

#### SPIN 4 / PROFESSIONAL TROLLEYS

| CHARACTERISTICS                                      |       |
|------------------------------------------------------|-------|
| Minimum coil reel diameter (mm)                      | 110   |
| Maximum reel diameter (mm)                           | 720   |
| Maximum reels width (mm)                             | 250   |
| Reel rotation clutch                                 | •     |
| Number of removable reels (according to model)       | 4     |
| Fixture locking device complete with clutch          | •     |
| 4 swivel casters, 2 of which have locking stops (mm) | Ø=125 |
| Length (mm)                                          | 825   |
| Width (mm)                                           | 970   |
| Height (mm)                                          | 1.520 |
| Load capacity (kg)                                   | 60    |
| Weight (kg)                                          | 44    |