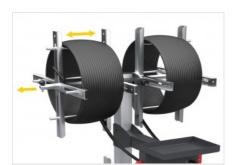

### Reel holder

A system of adjustable and extendable reel holders allows adaptation to the various sizes and types of reels that will be housed