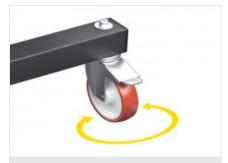

## **Pivoting wheels**

Equipped with 2 fixed wheels and 2 pivoting wheels with brake, which ensure a high degree of mobility and object handling ease. Locking the braking units allows their position to be fixed near different work areas.