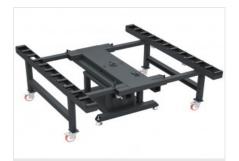

#### **Extension**

SPIN BENCH can be extended from 1,000 mm to 2,500 mm. Once the position of the rows has been determined, a number of locking handles allow the roller conveyor to be fixed in place, providing great versatility.