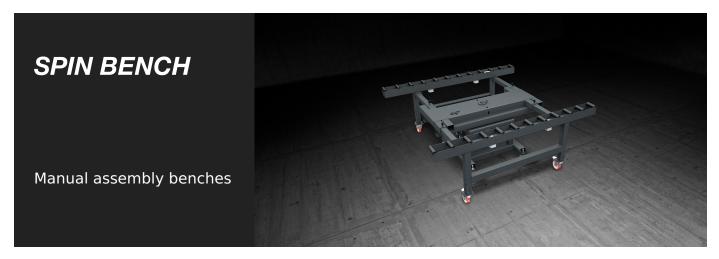

Modular bench for assembly and in-line handling of curtain wall frames. It is provided with two roller tracks covered with soft PVC sheathing; the distance between the two tracks is adjustable according to the width of the curtain wall section. A pneumatically operated system allows clamping the rollers during the work phases. The entire bench can be rotated by 360° in order to facilitate the assembly and sealing of the curtain wall; the angular position is clamped pneumatically.

## **Rotation**

The entire bench can rotate 360° around the central structure to facilitate cell assembly and sealing operations. The angular position is locked with pneumatic control, by manual valve.

## Roller bench

Façade cells are supported on 160mmwide roller rows covered with a soft PVC sheath, thus minimizing the strain on the operator.