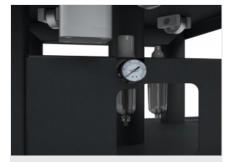

#### **Pneumatic control**

A pneumatic system controlled by manual valve allows the operator to control the blocking of the rotation of some rollers on each of the two rows; this makes assembly operations on the cell possible.