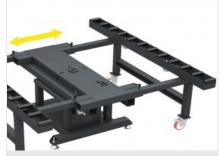

## Roller bench

Façade cells are supported on 160mmwide roller rows covered with a soft PVC sheath, thus minimizing the strain on the operator.

#### **Pneumatic control**

A pneumatic system controlled by manual valve allows the operator to control the blocking of the rotation of some rollers on each of the two rows; this makes assembly operations on the cell possible.