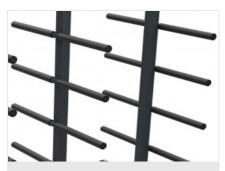

### **Contact surfaces**

All contact surfaces are coated with soft nonslip PVC, which ensures the integrity of the surfaces in the housing stages.

# Adjustable centre supports

The adjustability of the centre supports allows extrusions of different lengths to be accommodated, facilitating their identification.