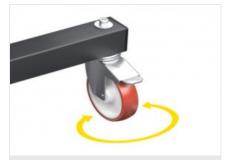

## **Pivoting wheels**

Equipped with 4 pivoting wheels with brakes, they ensure a high degree of mobility and easy handling of the object. Locking the braking units allows their position to be fixed near different work areas.