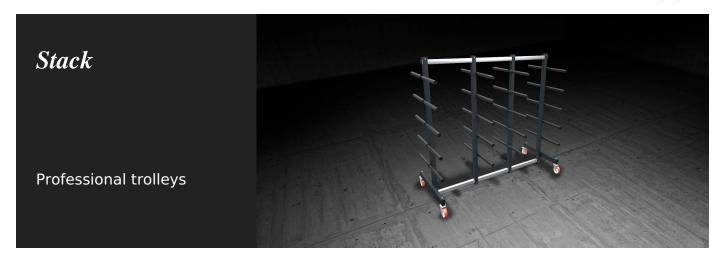

Trolley dedicated to horizontal transportation and storage of cut profiles.

#### **STACK / PROFESSIONAL TROLLEYS**

| CHARACTERISTICS                                         |         |
|---------------------------------------------------------|---------|
| Soft PVC contact surface                                | •       |
| Number of compartments                                  | 10      |
| 4 low-wear swivel casters, 2 of which with locking (mm) | Ø = 125 |
| Adjustable centre supports                              | •       |
| Length (mm)                                             | 1.800   |
| Width (mm)                                              | 860     |
| Height (mm)                                             | 1.950   |
| Load capacity (kg)                                      | 500     |
| Weight (kg)                                             | 55      |