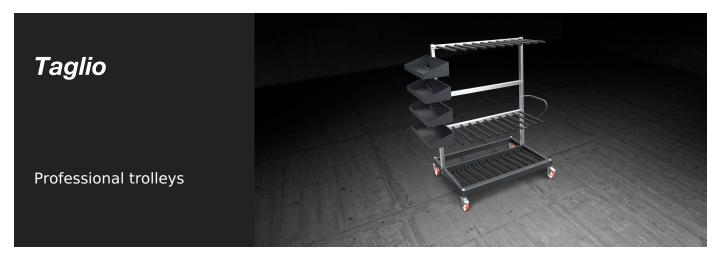

Trolley dedicated to vertical transportation and storage of cut profiles.

### TAGLIO / PROFESSIONAL TROLLEYS

| CHARACTERISTICS                                         |          |
|---------------------------------------------------------|----------|
| Soft PVC contact surface                                | •        |
| Drawers for short pieces                                | 4        |
| Number of compartments                                  | 10       |
| Compartment capacity (mm)                               | 90 x 525 |
| Handle for moving                                       | •        |
| 4 low-wear swivel casters, 2 of which with locking (mm) | Ø = 125  |
| Length (mm)                                             | 1.560    |
| Width (mm)                                              | 960      |
| Height (mm)                                             | 1.730    |
| Load capacity (kg)                                      | 500      |
| Weight (kg)                                             | 85       |