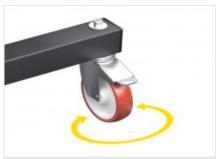

# **Pivoting wheels**

Equipped with 2 fixed wheels and 2 pivoting wheels with brake, which ensure a high degree of mobility and object handling ease. Locking the braking units allows their position to be fixed near different work areas.