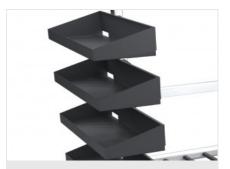

### Side bins

A series of convenient bins allow for the storage of small parts in a simple and orderly manner for easy identification of items.