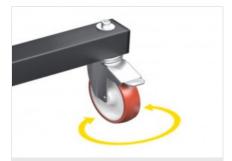

## **Pivoting wheels**

Equipped with 4 pivoting wheels with brakes, they ensure a high degree of mobility and easy handling of the object. Locking the braking units allows their position to be fixed near different work areas.