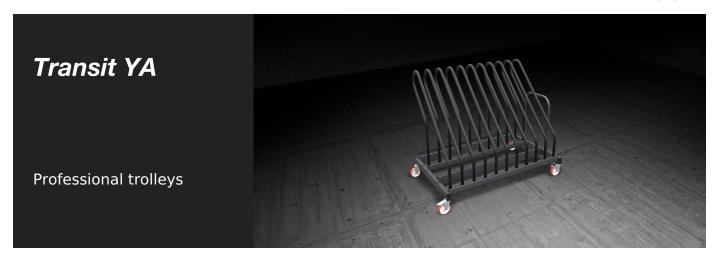

04/09/2025

Trolley designed for transportation and storage of frames, sashes and casements.

04/09/2025

## TRANSIT YA / PROFESSIONAL TROLLEYS

| Compartment depth (mm)                               | 930     |
|------------------------------------------------------|---------|
| Compartment width (mm)                               | 100     |
| Vertical support, height (mm)                        | 1.04    |
| Number of compartments                               | 10      |
| Soft PVC contact surface                             |         |
| Wide supporting base                                 |         |
| Handle for moving                                    |         |
| 4 swivel casters, 2 of which have locking stops (mm) | Ø = 129 |
| Length (mm)                                          | 1.54    |
| Width (mm)                                           | 1.05    |
| Height (mm)                                          | 1.30    |
| Weight (kg)                                          | 9       |
| Load capacity (kg)                                   | 50      |