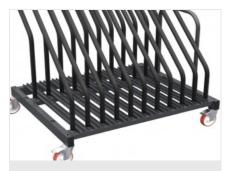

# **Pivoting wheels**

Equipped with 4 pivoting wheels with brakes, they ensure a high degree of mobility and easy handling of the object. Locking the braking units allows their position to be fixed near different work areas.