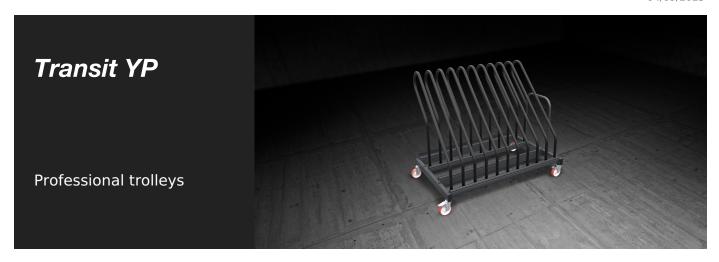

04/09/2025

Trolley designed for transportation and storage of glasses and panels in the assembly lines.

### TRANSIT YP / PROFESSIONAL TROLLEYS

| CHARACTERISTICS                                      |               |
|------------------------------------------------------|---------------|
| Compartment depth (mm)                               | 999           |
| Base (mm)                                            | 1.240 x 1.010 |
| Vertical support, height (mm)                        | 1.305         |
| Number of compartments                               | 10 x 2        |
| Soft PVC contact surface                             | •             |
| Wide supporting base                                 | •             |
| Handle for moving                                    | •             |
| 4 swivel casters, 2 of which have locking stops (mm) | Ø = 125       |
| Weight (kg)                                          | 85            |
| Load capacity (kg)                                   | 500           |