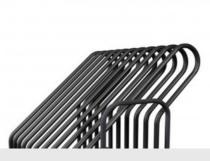

## **Partitioning**

The carriage has doubled partitioning that allows high increase in the number of transportable workpieces and also considerable savings in terms of occupied space.