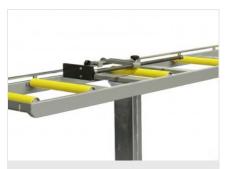

### Stop

Carriage running on ball bushing actuated by mechanically controlled kinematics, which allows, referring to the centre of the blade, the realization of the length of the workpiece to be cut.