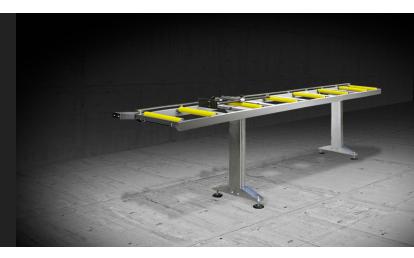

# Unloading roller conveyor

Single head cutting-off machines

Tubular steel construction with adjustable mounting feet and PVC covered steel rolls. In the version with rolls size 240 mm, roller conveyor length is 3.500 mm; with rolls size 440 mm, roller conveyor length is 4.000 mm.

#### UNLOADING ROLLER CONVEYOR / SINGLE HEAD CUTTING-OFF MACHINES