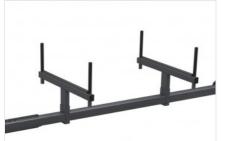

## Adjustable vertical containment

System that allows bars to be housed on support surfaces.

**Surface in nonslip PVC** The surfaces are covered with soft nonslip PVC, which provides safe support for carrying the profiles.