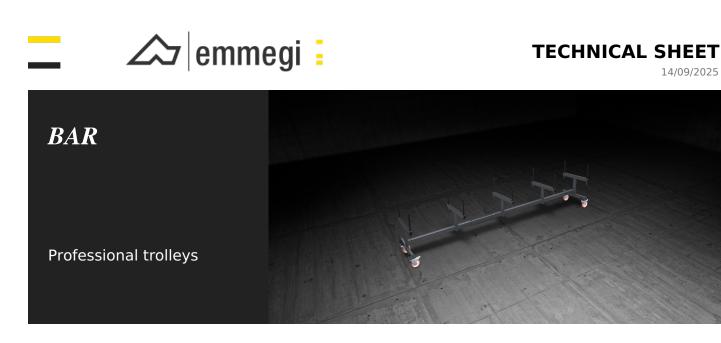

Big size trolley designed for transportation and storage of profiled bars during the cutting phase.

Emmegi S.p.A. Via Archimede, 10 41019 - Limidi di Soliera (MO) ITALY

Tel +39 059 895411 Fax +39 059 566286 P.lva/C.Fisc 01978870366 info@emmegi.com www.emmegi.com The right to make technical alterations is reserved.