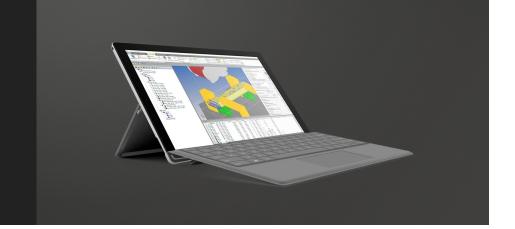

14/09/2025

DriverCAD

Software for machining centres

The software to import "STEP" and "ACIS-SAT" formats from CAD-3D programs, such as Autodesk Inventor, Solidworks, etc.

It is possible to load both individual pieces and complete assemblies. Through guided procedures, automatically recognises machining operations. With DriverCAD, machining entering times are reduced, and thus the possibility of making mistakes.