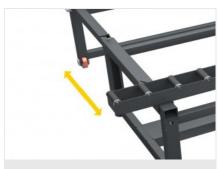

#### **Extension**

ROLL BENCH can be extended from both sides bringing the footprint from 1,460 mm to 2,500 mm maximum opening (roller conveyor opening varies from 500 mm to 2,500 mm). Once the position of the rows has been determined, a number of locking handles allow the roller conveyor to be fixed in place, providing great versatility.