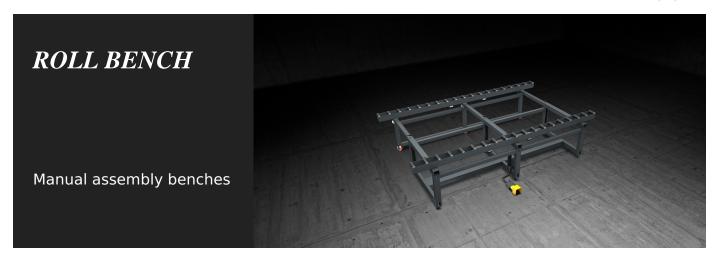

Large size modular bench for assembly and in-line handling of curtain wall frames. It is provided with two roller tracks covered with soft PVC sheathing; the distance between the two tracks is adjustable according to the width of the curtain wall section. A pneumatically operated system allows clamping the rollers during the work phases.

## **ROLL BENCH / MANUAL ASSEMBLY BENCHES**

| WORK BENCHES                 |       |
|------------------------------|-------|
| Roller bench length (mm)     | 4.000 |
| Roller bench min. width (mm) | 500   |
| Roller bench max. width (mm) | 2.500 |