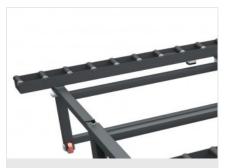

Large size modular bench for assembly and in-line handling of curtain wall frames. It is provided with two roller tracks covered with soft PVC sheathing; the distance between the two tracks is adjustable according to the width of the curtain wall section. A pneumatically operated system allows clamping the rollers during the work phases.

#### Roller bench

Façade cells are supported on 160mmwide roller rows covered with a soft PVC sheath, thus minimizing the strain on the operator.