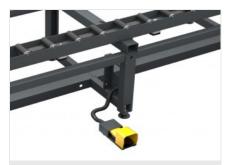

#### **Footswitch**

The footswitch allows the rollers to be locked so that the façade cell can be machined in complete safety. Through the subsequent release command, the cell can be moved, taking full advantage of the smoothness of the roller.