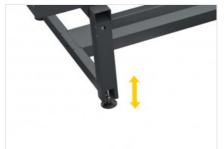

### **Adjustable feet**

Height adjustable feet to ensure the work bench can be positioned at the required height and perfectly flush with the other products in the Dynamic Line. The feet also have holes so they can be anchored to the floor.