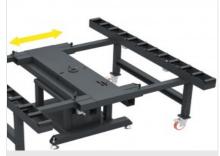

#### **Pneumatic control**

A pneumatic system controlled by manual valve allows the operator to control the blocking of the rotation of some rollers on each of the two rows; this makes assembly operations on the cell possible.