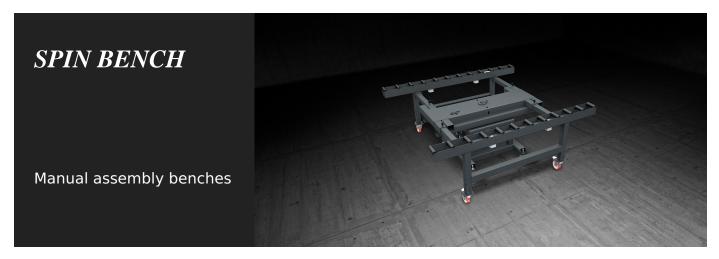

Modular bench for assembly and in-line handling of curtain wall frames. It is provided with two roller tracks covered with soft PVC sheathing; the distance between the two tracks is adjustable according to the width of the curtain wall section. A pneumatically operated system allows clamping the rollers during the work phases. The entire bench can be rotated by 360° in order to facilitate the assembly and sealing of the curtain wall; the angular position is clamped pneumatically.

## SPIN BENCH / MANUAL ASSEMBLY BENCHES

| WORK BENCHES                                             |                             |
|----------------------------------------------------------|-----------------------------|
| Roller bench length (mm)                                 | 2.500                       |
| Roller bench min. width (mm)                             | 1.000                       |
| Max. roller bench width with movable centre support (mm) | 2.500                       |
| Min./max. frame dimension (mm)                           | 500 x 1.000 ; 2.400 x 3.800 |