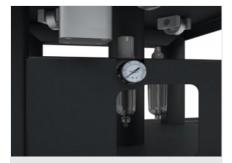

#### **Pneumatic control**

A pneumatic system controlled by manual valve allows the operator to control the blocking of the rotation of some rollers on each of the two rows; this makes assembly operations on the cell possible.