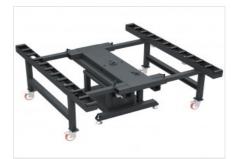

## **Rotation**

The entire bench can rotate 360° around the central structure to facilitate cell assembly and sealing operations. The angular position is locked with pneumatic control, by manual valve.

#### **Extension**

SPIN BENCH can be extended from 1,000 mm to 2,500 mm. Once the position of the rows has been determined, a number of locking handles allow the roller conveyor to be fixed in place, providing great versatility.