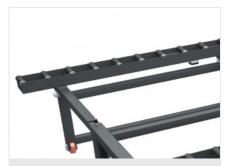

## Roller bench

Façade cells are supported on 160mmwide roller rows covered with a soft PVC sheath, thus minimizing the strain on the operator.