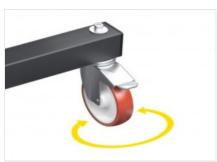

## **Pivoting wheels**

Equipped with 4 pivoting wheels with brakes, they ensure a high degree of mobility and easy handling of the object. Locking the braking units allows their position to be fixed near different work areas.

| CHARACTERISTICS                                      |         |
|------------------------------------------------------|---------|
| Compartment depth (mm)                               | 930     |
| Compartment width (mm)                               | 100     |
| Vertical support, height (mm)                        | 1.045   |
| Number of compartments                               | 10      |
| Soft PVC contact surface                             | •       |
| Wide supporting base                                 | •       |
| Handle for moving                                    | •       |
| 4 swivel casters, 2 of which have locking stops (mm) | Ø = 125 |
| Length (mm)                                          | 1.540   |
| Width (mm)                                           | 1.050   |
| Height (mm)                                          | 1.305   |
| Weight (kg)                                          | 90      |
| Load capacity (kg)                                   | 500     |