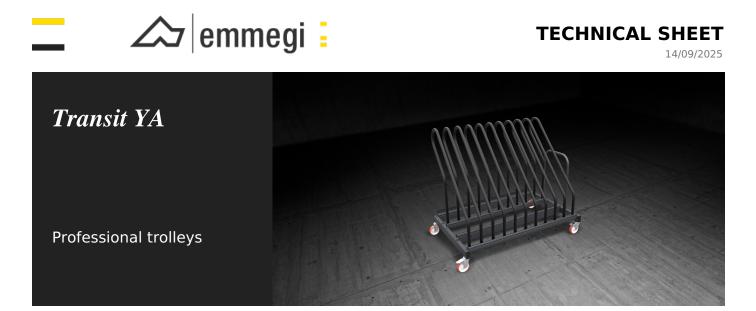

Trolley designed for transportation and storage of frames, sashes and casements.

Emmegi S.p.A. Via Archimede, 10 41019 - Limidi di Soliera (MO) ITALY

Tel +39 059 895411 Fax +39 059 566286 P.lva/C.Fisc 01978870366 info@emmegi.com www.emmegi.com The right to make technical alterations is reserved.

| CHARACTERISTICS                                      |         |
|------------------------------------------------------|---------|
| Compartment depth (mm)                               | 930     |
| Compartment width (mm)                               | 100     |
| Vertical support, height (mm)                        | 1.045   |
| Number of compartments                               | 10      |
| Soft PVC contact surface                             | •       |
| Wide supporting base                                 | •       |
| Handle for moving                                    | •       |
| 4 swivel casters, 2 of which have locking stops (mm) | Ø = 125 |
| Length (mm)                                          | 1.540   |
| Width (mm)                                           | 1.050   |
| Height (mm)                                          | 1.305   |
| Weight (kg)                                          | 90      |
| Load capacity (kg)                                   | 500     |