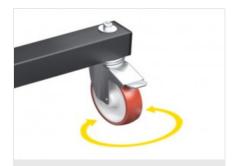

### **Pivoting wheels**

Equipped with 4 pivoting wheels with brakes, they ensure a high degree of mobility and easy handling of the object. Locking the braking units allows their position to be fixed near different work areas.

| CHARACTERISTICS                                      |               |
|------------------------------------------------------|---------------|
| Compartment depth (mm)                               | 999           |
| Base (mm)                                            | 1.240 x 1.010 |
| Vertical support, height (mm)                        | 1.305         |
| Number of compartments                               | 10 x 2        |
| Soft PVC contact surface                             | ۰             |
| Wide supporting base                                 | ۰             |
| Handle for moving                                    | ٠             |
| 4 swivel casters, 2 of which have locking stops (mm) | Ø = 125       |
| Weight (kg)                                          | 85            |
| Load capacity (kg)                                   | 500           |