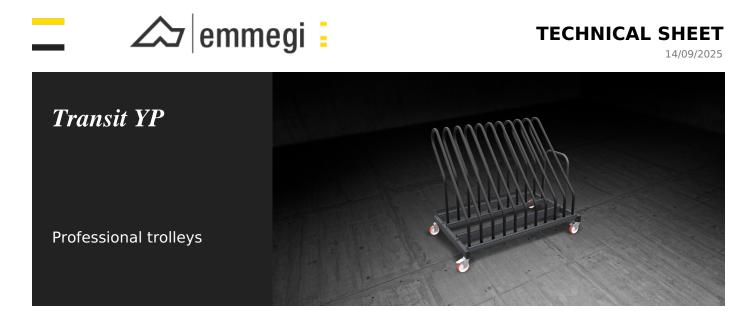

Trolley designed for transportation and storage of glasses and panels in the assembly lines.

Emmegi S.p.A. Via Archimede, 10 41019 - Limidi di Soliera (MO) ITALY

Tel +39 059 895411 Fax +39 059 566286 P.lva/C.Fisc 01978870366 info@emmegi.com www.emmegi.com The right to make technical alterations is reserved.

#### Partitioning

The carriage has doubled partitioning that allows high increase in the number of transportable workpieces and also considerable savings in terms of occupied space.

### **Pivoting wheels**

Equipped with 4 pivoting wheels with brakes, they ensure a high degree of mobility and easy handling of the object. Locking the braking units allows their position to be fixed near different work areas.