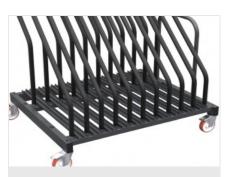

#### **Contact surfaces**

All side and lower contact surfaces are coated with soft nonslip PVC, which ensures the integrity of the surfaces in the housing stages.

| CHARACTERISTICS                                      |               |
|------------------------------------------------------|---------------|
| Compartment depth (mm)                               | 999           |
| Base (mm)                                            | 1.240 x 1.010 |
| Vertical support, height (mm)                        | 1.305         |
| Number of compartments                               | 10 x 2        |
| Soft PVC contact surface                             | ۰             |
| Wide supporting base                                 | ۰             |
| Handle for moving                                    | ٠             |
| 4 swivel casters, 2 of which have locking stops (mm) | Ø = 125       |
| Weight (kg)                                          | 85            |
| Load capacity (kg)                                   | 500           |