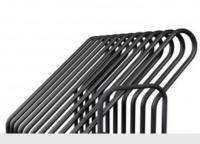

#### Partitioning

The carriage has doubled partitioning that allows high increase in the number of transportable workpieces and also considerable savings in terms of occupied space.

| CHARACTERISTICS                                      |               |
|------------------------------------------------------|---------------|
| Compartment depth (mm)                               | 999           |
| Base (mm)                                            | 1.240 x 1.010 |
| Vertical support, height (mm)                        | 1.305         |
| Number of compartments                               | 10 x 2        |
| Soft PVC contact surface                             | ۰             |
| Wide supporting base                                 | ۰             |
| Handle for moving                                    | ٠             |
| 4 swivel casters, 2 of which have locking stops (mm) | Ø = 125       |
| Weight (kg)                                          | 85            |
| Load capacity (kg)                                   | 500           |